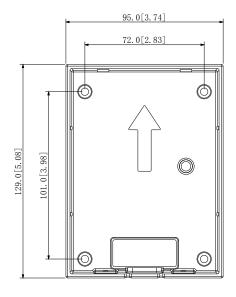

## VTM115+Surface mounted Box

- Material:AL5052 t=2.0mm
- Dimensions: 129.0mm×95.0mm×28.5mm (5.08"×3.74"×1.12")

## Dimensions (mm[inch])

**Step1** With the help of installation diagram, hammer four expansion screws into the wall.

**Step2** Install the waterproof silica gel pad on the mounting box from the back of the mounting box.