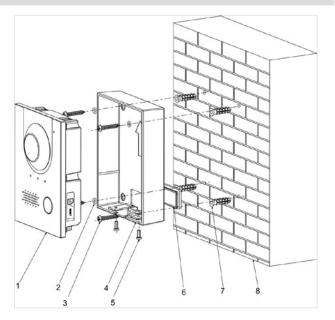

## Installation

## Dimensions (mm[inch])

**Step1** With the help of installation diagram, hammer four expansion screws into the wall.

**Step2** Install the waterproof silica gel pad on the mounting box from the back of the mounting box.

**Step3** Put four waterproof rings on four ST4×25 self-tapping screws.

**Step4** Install the mounting box on the wall by screw the four ST4×25 self-tapping screws into the expansion screws.

**Step5** Put the VTO into the mounting box.

**Step6** Fix the VTO to the mounting box by screwing two M3×8 screws from the bottom of the mounting box.