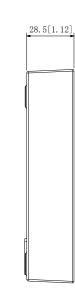

## VTM115+Surface mounted Box

- Material:AL5052 t=2.0mm
- Dimensions: 129.0mm×95.0mm×28.5mm (5.08"×3.74"×1.12")

## Dimensions (mm[inch])

**Step1** With the help of installation diagram, hammer four expansion screws into the wall.

**Step2** Install the waterproof silica gel pad on the mounting box from the back of the mounting box.